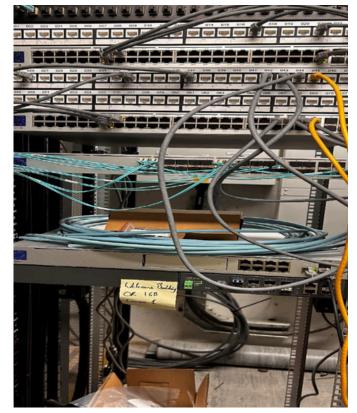

## THE ZETTA SOLUTION

Zetta Connect delivered a resilient fibre backbone, connecting diverse landlord comms rooms to every floor and enabling easy tenant access. We coordinated diverse external circuits from CityFibre and Openreach and linked the landlord comms rooms with a 48core fibre for strong internal distribution. Building systems like BMS, CCTV, and guest Wi-Fi were fully integrated onto a managed network. We also supported wayleave and added carrier options, including Virgin Media, while delivering all upgrades to achieve WiredScore Platinum.