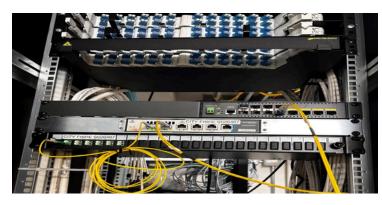

## THE ZETTA SOLUTION

Zetta Connect delivered a resilient fibre backbone, connecting diverse landlord comms rooms to every floor and enabling easy tenant access. We coordinated diverse external circuits from CityFibre and Openreach and linked the landlord comms rooms with a 48core fibre for strong internal distribution. Building systems like BMS, CCTV, and guest Wi-Fi were fully integrated onto a managed network. We also supported wayleave and added carrier options, including Virgin Media, while delivering all upgrades to achieve WiredScore Platinum.